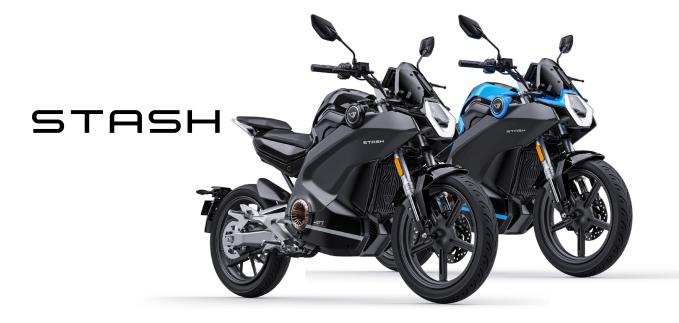

## **SPACE FOR YOUR WHOLE WORLD**

Vmoto's Stash combines the agility and practicality of a scooter with the grit of a motorbike

Max speed 75 mph Rated power 9 kW Max power 16 kW ABS